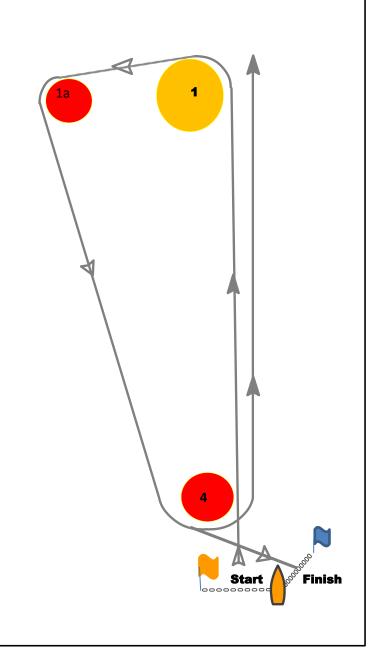

| COURSE<br>'A' | COURSE: WINDWARD / LEEWARD with finish leeward         |
|---------------|--------------------------------------------------------|
|               | Mark Rounding Order                                    |
| 2 Laps        | Start – 1, 1a, 4, 1, 1a, 4, Finish                     |
| 3 Laps        | Start - 1, 1a, 4, 1, 1a, 4, 1, 1a, 4, Finish           |
| 4 Laps        | Start – 1, 1a, 4, 1, 1a, 4, 1, 1a, 4, 1, 1a, 4, Finish |

All course marks are to be left to port.

Note Mark 4 is not a mark of the course on the first leg and may not be laid at the start.

On the final lap, <u>or</u> if 'Shortened Course' is signaled on the 'Committee Boat' upon rounding Mark 4 to port, proceed to finish line. This changes rule 32.2