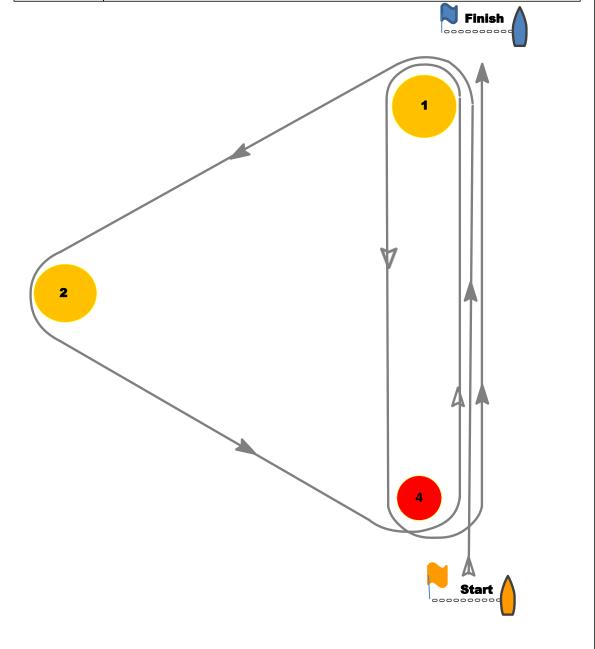

| <b>'B'</b> | COURSE: TRIANGLE / WINDWARD / LEEWARD with finish to windward |  |
|------------|---------------------------------------------------------------|--|
|            | Mark Rounding Order                                           |  |
| 2 Laps     | Start - 1, 2, 4, 1, 4, Finish                                 |  |
| 3 Laps     | Start - 1, 2, 4, 1, 4, 1, 2, 4, Finish                        |  |
| 4 Laps     | Start – 1, 2, 4, 1, 4, 1, 2, 4, 1, 4, Finish                  |  |

| All course marks are to be left                                      | Internal angles of reaches |  |
|----------------------------------------------------------------------|----------------------------|--|
| to port.                                                             | approximately 60 degrees   |  |
| Note Mark 4 is not a mark of the course on the first leg and may not |                            |  |
| be laid at the start.                                                |                            |  |